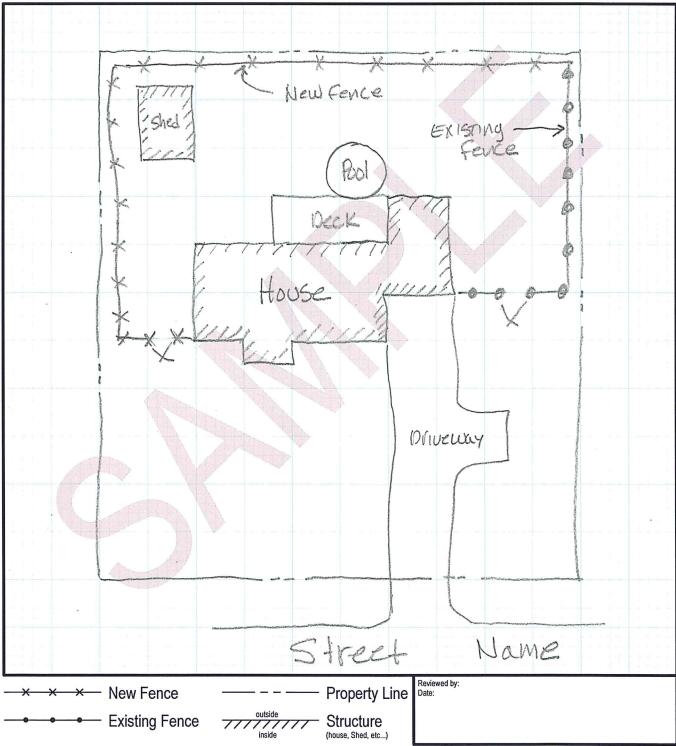

Please use the space below to draw your lot lines, house, garage, shed, pool and any other structures that are on your land as well as roads, sidewalks and any existing fences. Please use the legend below and refer to the sample on the back.